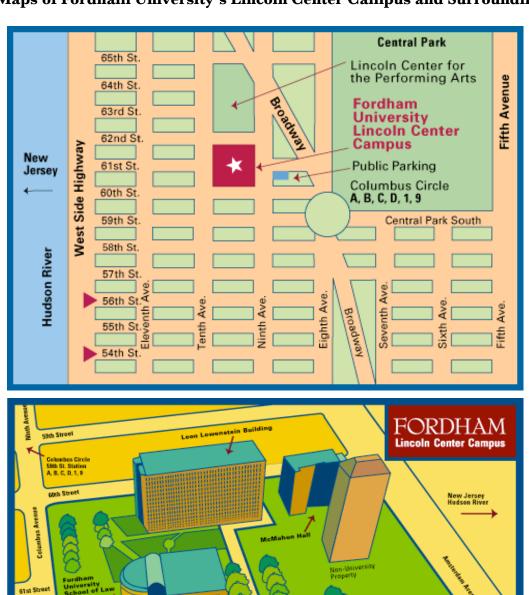

#### (2) Maps of Fordham University's Lincoln Center Campus and Surrounding Area

N.B.: While the main entrance to Fordham Lincoln Center is on the corner of Columbus Avenue and 60<sup>th</sup> Street, one can enter directly into McMahon Hall on 60<sup>th</sup> Street (closer to Amsterdam Ave.).

62nd Street

#### (3) Directions to Fordham University's Lincoln Center Campus

(a) To Reach the Lincoln Center Campus by Car:

**From Points North, via the George Washington Bridge/95**: Join the Henry Hudson Parkway (Westside Highway) South. Exit at 79th Street. (Boat Basin). At the second traffic light, turn right onto West End Avenue. Continue south to 65th Street and turn left. Turn right onto Columbus Avenue. Keep to the left of Columbus Avenue and turn left onto 61st Street. A public parking garage is on the right. The main entrance to the University is across Columbus Avenue at the corner of 60th Street.

**From Points West, via the Lincoln Tunnel**: Take I-78 East to the New Jersey Turnpike North. Exit at the Lincoln Tunnel, #16E. Follow signs uptown. At 41st Street turn left. Turn right onto 10th Ave. to 62nd Street. Turn right onto 62nd Street. The School of Law is on the right near the corner of Columbus Avenue. A public parking garage is located on your left on 62nd Street across from the School of Law.

To reach the main entrance of the Lincoln Center campus, proceed on 62nd Street to Columbus Avenue and turn right. Keep to the left side of Columbus Avenue and turn left onto 61st Street. A public parking garage is on the right. The main entrance to the University is across Columbus Avenue at the corner of 60th Street.